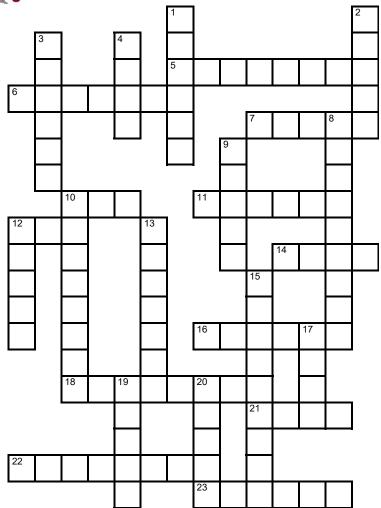

## Thanksgiving Crossword

## **Down**

- **1** The evening meal.
- 2 Use a knife to \_\_\_\_\_ a turkey.
- **3** An odd shaped vegetable that resembles a pumpkin.
- 4 \_\_\_\_\_ a pie in the oven.
- 8 Americans \_\_\_\_\_ Thanksgiving in the Autumn.
- **9** \_\_\_\_\_ a turkey in the oven.

- **10** Something cooked inside the turkey and served at dinner.
- **12** A sauce that is poured over the turkey.
- **13** Gather the crops.
- **15** The ship that pilgrims came to America on.
- $\frac{17}{\text{food we eat.}}$  thanks for the
- 19 The nut of an oak tree.
- **20** A large dinner celebration.

## Across

- **5** The month of Thanksgiving.
- **6** A large orange vegetable.
- 7 Have a \_\_\_\_\_ of pumpkin pie for desert.
- **10** \_\_\_\_\_ the table before dinner.
- 11 A festival with bands, people wearing costumes, and floats marching down the street.
- 12 Families \_\_\_\_\_ together on Thanksgiving.
- 14 A yellow vegetable that was grown by Native Americans.
- **16** A long journey over the ocean.
- **18** Another way to say thankful.
- **21** A place where things are baked.
- **22** The people on board the Mayflower.
- **23** A large bird eaten on Thanksgiving.